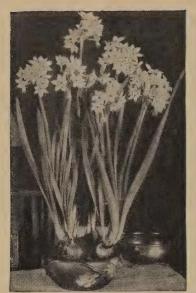

9557 Giant Flowered Sweet Scented Freesias Rainbow Hybrids. Mixture of all colors. One of the most fragrant of our indoor winter flowering plants. Not hardy, 12for 50¢; 100 for \$6.75.

9498 Snowflakes

Leucojum aestivum. Somewhat like a big
Snowdrop. Long, slender, 12 to 14 in. stems.
Blooms in early May. Hardy.
3 for 30¢; 12 for \$1.00; 100 for \$7.50.